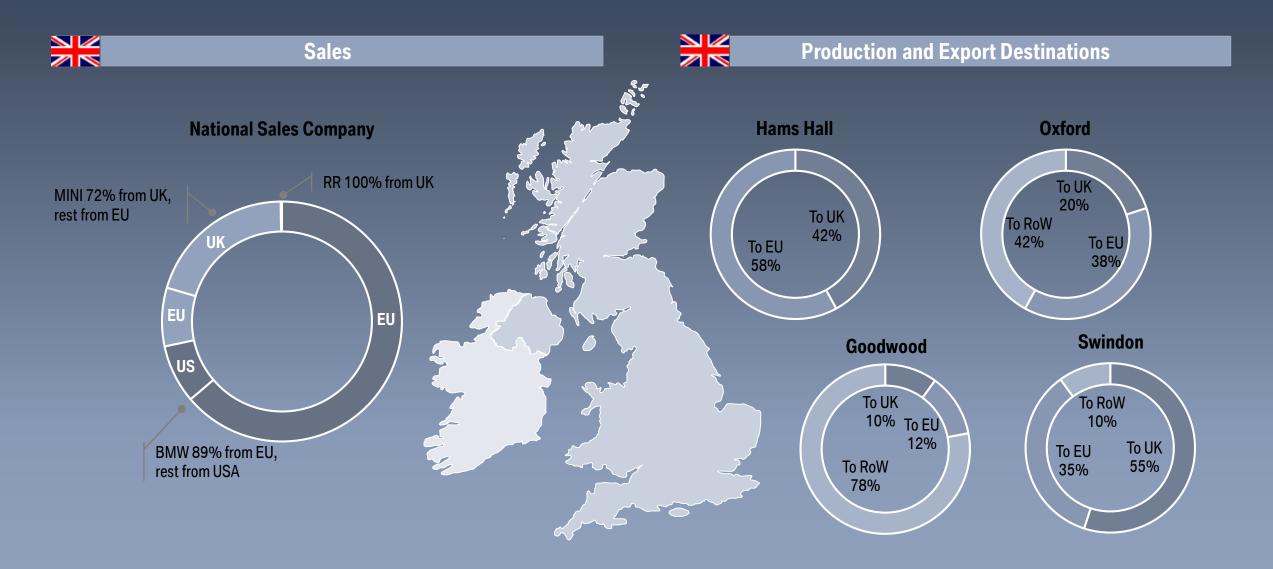

## UK IS THE 4TH LARGEST SALES MARKET FOR UK. UK PRODUCTION SITES MAINLY PRODUCE FOR EXPORT (EU AND ROW).