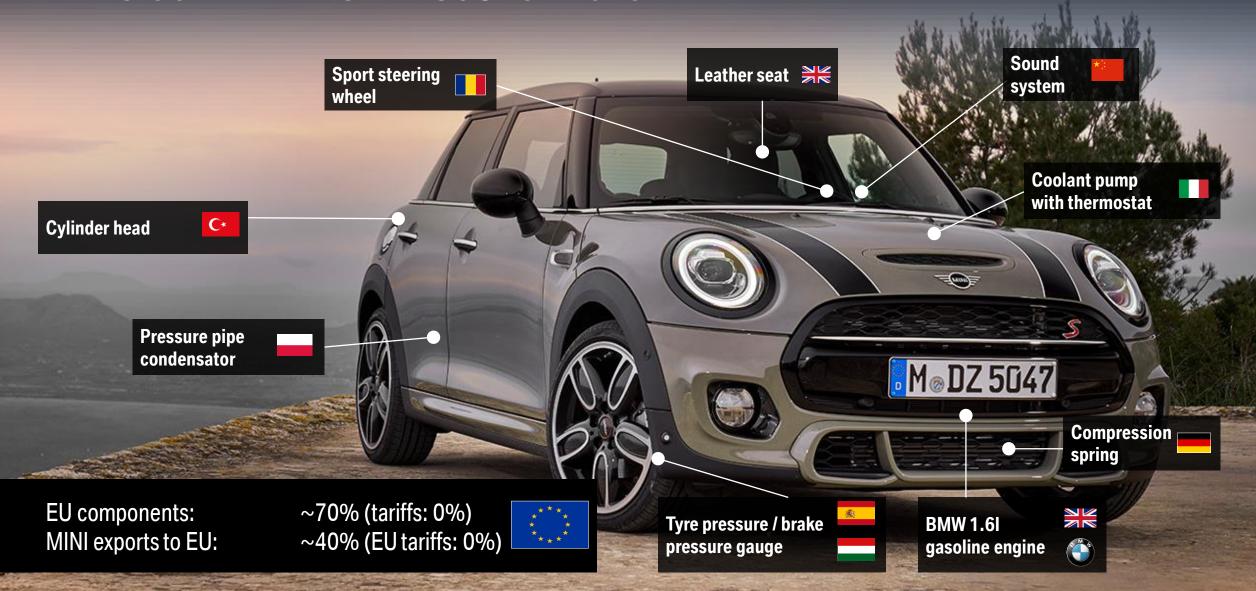

### GLOBAL SUPPLY CHAINS: MINI 5-DOOR IS PRODUCED IN OXFORD BUT PARTS/COMPENENTS ARE SOURCED GLOBALLY.