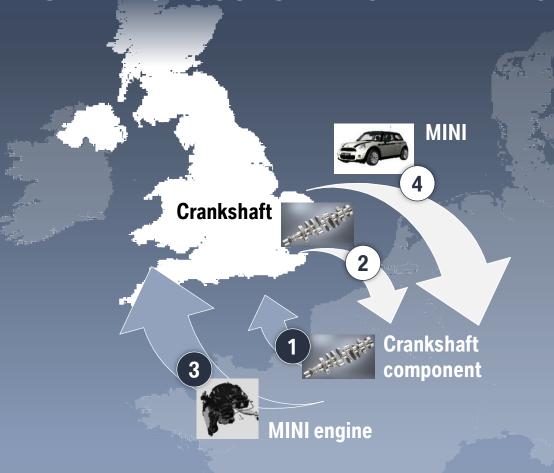

# COMPLEXITY OF THE BMW PRODUCTION NETWORK IS VERY HIGH. THE CRANKSHAFT CROSSES THE CHANNEL FOUR TIMES.