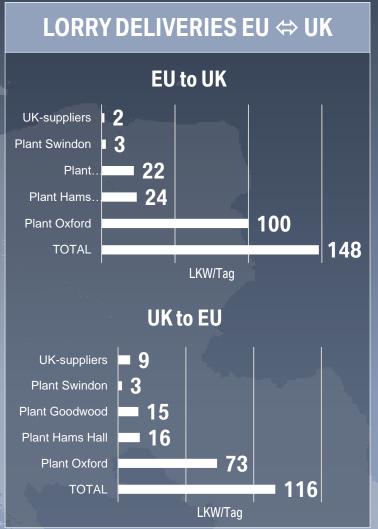

### MORE THAN 260 LORRIES CROSS THE CHANNEL EACH DAY JUST FOR BMW. AFTER BREXIT CUSTOMS CONTROLS WILL HAVE TO BE ESTABLISHED.