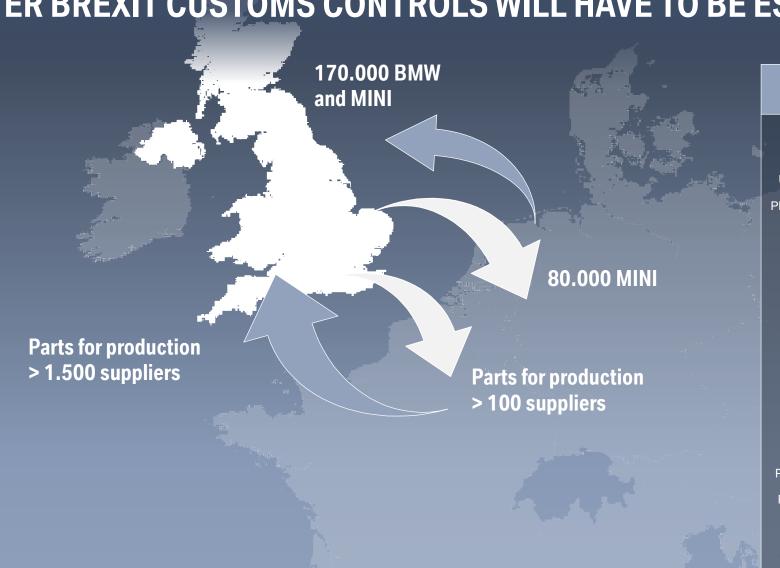

### MORE THAN 260 LORRIES CROSS THE CHANNEL EACH DAY JUST FOR BMW. AFTER BREXIT CUSTOMS CONTROLS WILL HAVE TO BE ESTABLISHED.